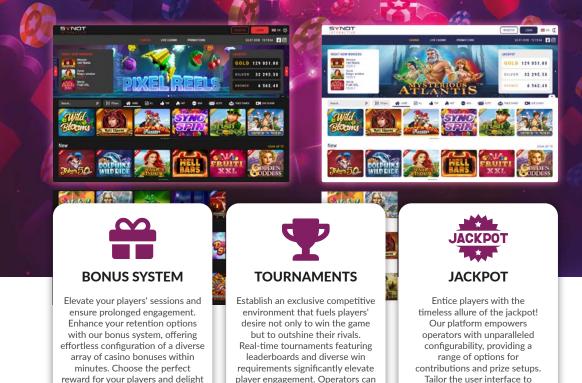

For additional information, please do not hesitate to contact us here: info@synotinteractive.com

effortlessly configure all

tournament parameters within

minutes.

Explore an extensive array of games from top-tier providers, ranging from the latest slots to live casino table and card games and beyond. Our platform empowers clients to curate a diverse online casino experience for their players.

them with multiple options: Free

Spins, Cashback, Deposit Bonus,

Win Boost, and more.

Notably, most games are accessible across all platforms – desktop, mobile, tablet – and come with multilingual support. Furthermore, our Lobby management feature allows you to showcase games on your site, create custom categories, review reports on popular and profitable games, and seamlessly add new games to your casino with just a few clicks.

seamlessly align with your

casino brand.