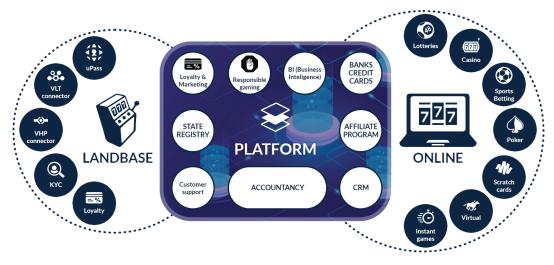

## **Omni Channel Platform**

Our Omni-Channel Platform is a tailored solution that meets the needs of every customer with its look and features. It was created by professionals to professionals. The platform and products fully comply with the rules and regulations of different jurisdictions. The platform supports registrations and management of player accounts in the system. The registration processes are always designed and configured according to the specific legislative requirements of a given region.

The module supports complete management of registration data. All forms are intuitive and organized. Access to player accounts is provided from several channels. An essential part of the platform is the registration and distribution of players' cards, both for loyalty and verification purposes. The platform is also available online and for betting shops. In addition, the betting shop solution is designed to work with shop players and allows them to gradually use the product via online and mobile channels.

### UNIQUE MIX OF ONLINE AND LAND-BASED

Our Omni-Channel Platform is a tailored solution that meets the needs of every customer with its look and features. It was created by professionals to professionals. The platform is configurable and multilingual in combination with the best products from leading suppliers.